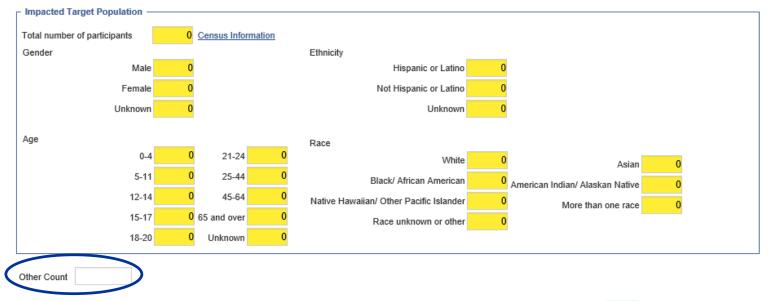

## Other Counts

- For all services entered, there is a field labeled "other count".
- Other counts are defined in DDAP Prevention Coding Guide.
- Some other counts can be defined by SCA.