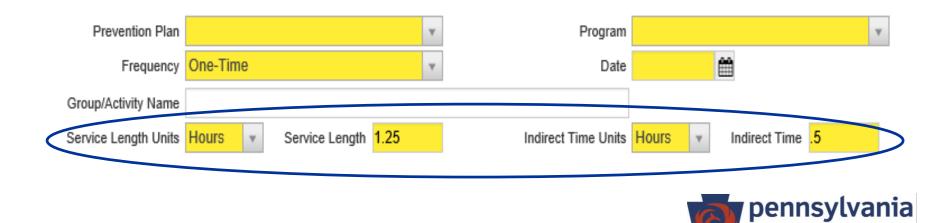

#### Service Length and Indirect Time

- SCAs can define for staff and providers what indirect time to record for services entered.
- Time is entered in hours. Can enter partial hour as decimal (e.g. 1.5, 2.25).
- SCAs can choose to allow staff/providers to round to the nearest quarter hour.